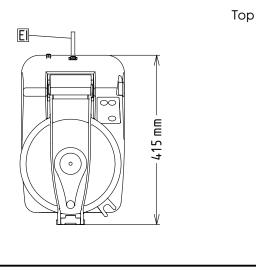

### El = Electrical inlet (power)

| Electric |  |
|----------|--|
|----------|--|

| Supply voltage:<br>600546 (K55YVVIG)<br>Electrical power max.:<br>Total Watts:                                                      | 200-240 V/1N ph/50/60 Hz<br>1.3 kW<br>1.3 kW |
|-------------------------------------------------------------------------------------------------------------------------------------|----------------------------------------------|
| Capacity:                                                                                                                           |                                              |
| Performance (up to):<br>Capacity:                                                                                                   | 2.5 kg/Cycle<br>5.5 litres                   |
| Key Information:                                                                                                                    |                                              |
| External dimensions, Width:<br>External dimensions, Depth:<br>External dimensions, Height:<br>Shipping weight:<br>Waterproof index: | 256 mm<br>415 mm<br>482 mm<br>23 kg<br>IP23  |