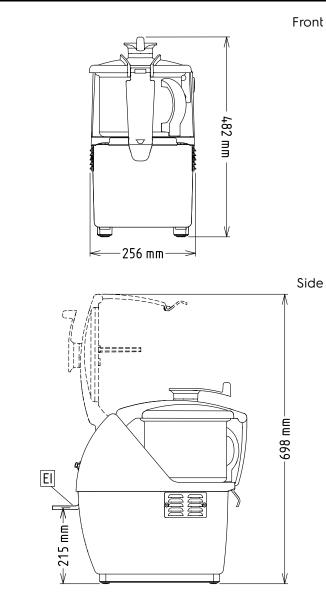

### El = Electrical inlet (power)

| Electric |  |
|----------|--|
|----------|--|

| Supply voltage:<br>600546 (K55YVVIG)<br>Electrical power max.:<br>Total Watts:                                                      | 200-240 V/1N ph/50/60 Hz<br>1.3 kW<br>1.3 kW |
|-------------------------------------------------------------------------------------------------------------------------------------|----------------------------------------------|
| Capacity:                                                                                                                           |                                              |
| Performance (up to):<br>Capacity:                                                                                                   | 2.5 kg/Cycle<br>5.5 litres                   |
| Key Information:                                                                                                                    |                                              |
| External dimensions, Width:<br>External dimensions, Depth:<br>External dimensions, Height:<br>Shipping weight:<br>Waterproof index: | 256 mm<br>415 mm<br>482 mm<br>23 kg<br>IP23  |