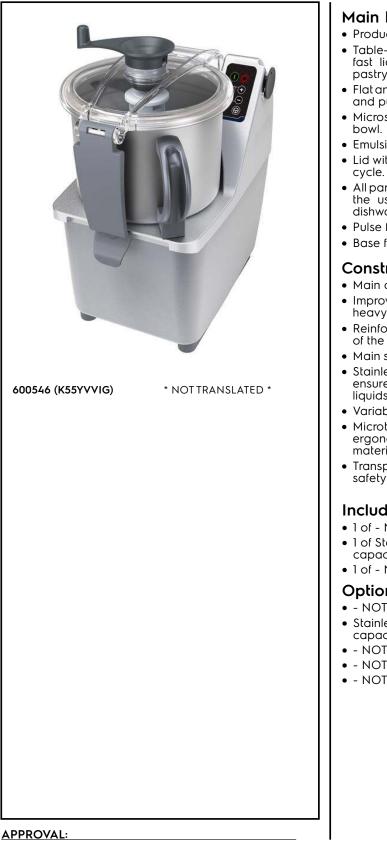

**Food Processor** Cutter Mixer 5.5 LT - Variable Speed with UK Plug

| TEM #   |  |
|---------|--|
| 10DEL # |  |
| IAME #  |  |
| ils #   |  |
| NA #    |  |

### Main Features

- Productivity suitable for 50-100 meals per service.
- Table-mounted robust cutter and emulsifier allows fast liquidizing, mixing, chopping, mincing, and pastry-making.
- Flat and waterproof control panel with on/off button and pulse function.
- Microswitch and safety devices on handle, lid and
- Emulsifier function (scraper) included as standard.
- Lid with central opening to add ingredients in mid-
- All parts in contact with food are removable without the use of tools, completely dismountable and dishwasher safe.
- Pulse function to coarse chopping.
- Base fixed cover for a better handling.

### Construction

- Main on/off switch for added safety.
- Improved ventilation system to manage smoothly heavy duty use.
- Reinforced feet to withstand the repeated handling of the unit.
- Main switch ON/OFF on the back of the appliance.
- Stainless steel 5.5 liter bowl has a high chimney to ensure high productivity also when processing liquids (75% of the nominal capacity).
- Variable speed from 300 to 3700 rpm.
- Microtoothed blades in 420 AISI stainless steel and ergonomic scraper in high resistant composite material to ensure consistent mixing.
- Transparent lid incorporates a magnetic contact safety system.